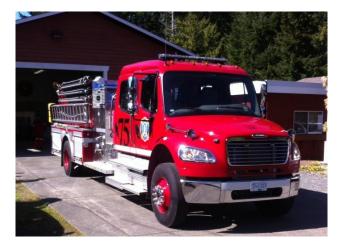

## **Engine 75**

- Built by E-1
- 2013 Freightliner Extended Cab Five Seat configuration
- Cummins 330 HP Diesel Engine
- Allison EVS3000 Automatic Transmission
- Hale QFLO 1050 Imperial GPM pump
- 970 Imperial Gallon Water Tank
- Hale foam system with 30 US Gallon tank
- Roll up Doors
- LED Lighting Package
- 8 x MSA SCBA air packs