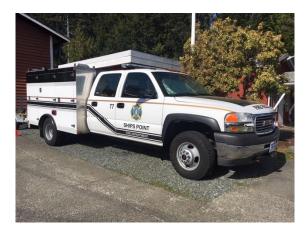

## Rescue 77

- 2001 GMC 3500HD Crew Cab
- 4 x 4
- Chief, Duty Officer, Rescue and First Response Fire Attack Vehicle
- First Responder Vehicle
- 2 x MSA SCBA air packs
- High Pressure Honda pump, 150 Gal water tank with foam-proportioner on skid pack