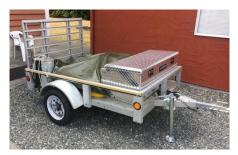

## **Forestry Trailer**

- Forestry/Interface Protection Unit
- 1 x Honda 2-stroke water pump
- 20 ft Drafting Hose
- 200 ft Supply Hose
- 500 ft Forestry Hose